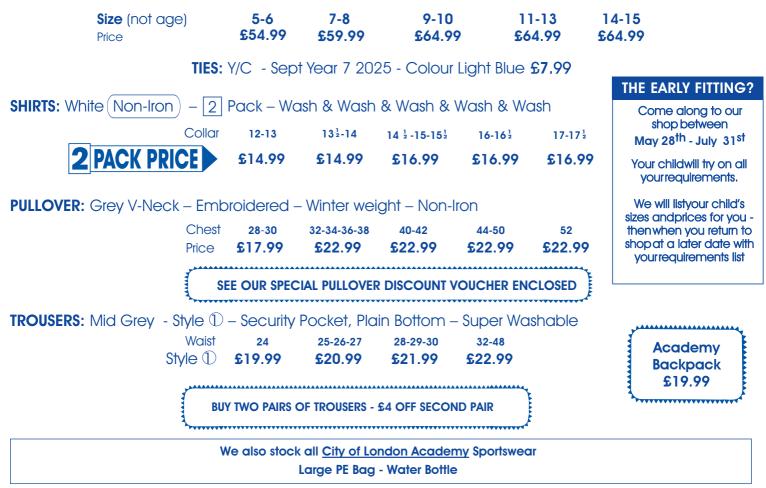

### We stock even and odd sizes for a better fit!

| <b>Size</b> (not age)<br>Price                                 |          | 5-6<br>£54.99 | 7-8<br>£59.99 | 9-10<br>£64.99 |               | -13<br>4.99 | 14-15<br>£64.99 |
|----------------------------------------------------------------|----------|---------------|---------------|----------------|---------------|-------------|-----------------|
| TIES: Y/C - Sept Year 7 2025 - Colour Light Blue £7.99         |          |               |               |                |               |             |                 |
| BLOUSES: White Non-Iron – 2 Pack – Wash & Wash & Wash & Wash   |          |               |               |                |               |             |                 |
|                                                                | Bust     | 28-30-32      | 34            | 36-38-40-42    | 44-46-48      | 50-52       |                 |
| <b>2</b> PA                                                    | CK PRICE | £14.99        | £14.99        | £16.99         | £16.99        | £16.99      |                 |
| PULLOVER: Grey V-Neck – Embroidered – Winter weight – Non-Iron |          |               |               |                |               |             |                 |
|                                                                | Chest    | 30            | 32-34-36-38   | 40-42          | 44-46-50      | 52          |                 |
|                                                                | Price    | £17.99        | £22.99        | £22.99         | <b>£22.99</b> | £22.99      |                 |
| SEE OUR SPECIAL PULLOVER DISCOUNT VOUCHER ENCLOSED             |          |               |               |                |               |             |                 |